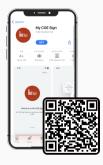

#### Installation and registration of My CGE Sign

1 \_\_\_\_ Download My CGE Sign on your smartphone or tablet from the App Store (iOS) or from Google Play Store (Android).

iOS (Apple) Scan the above QR code or search for My CGE Sign in the App Store

\*The OTP code is provided by e-mail

Android

Scan the above QR code or search for My CGE Sign in the Google Play Store

\*\*The PIN code received by mail or by your relationship manager is valid only once. For security reasons, the system will ask you to change it during your first connection. 5