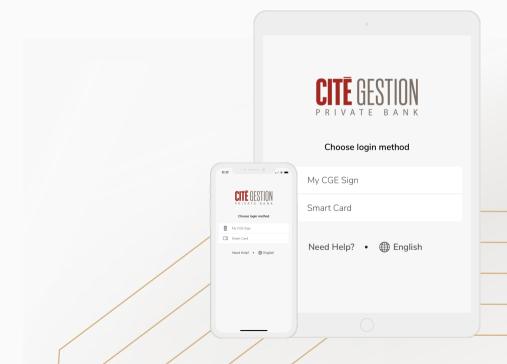

#### Two options are available for you to access My CGE

#### From your computer

,1 \_ Go to the website: "https://www.cite-gestion.com/"

27 Click on the icon 🕑 MY CGE in the top right corner of the home screen.

Or log in directly to the My CGE portal via https://private.cite-gestion.com

3 Choose the My CGE Sign connection mode.

Place your smartphone or tablet in front of the computer and scan the QR code with the My CGE Sign application previously installed on your smartphone or tablet.