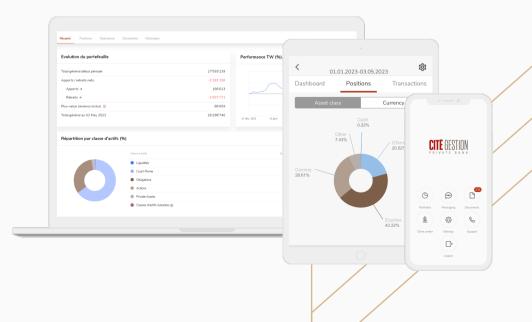

#### Overview of portfolios and reporting

Access a global view of your portfolios, your positions and the latest transactions (securities movements, cash movements, pending orders). In a few clicks, create different consolidated views and find the cumulative performance of your portfolios, with a breakdown by asset class or by currency.

Generate your personalized reports and download all your banking documents in electronic format, available for 2 years.