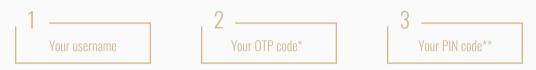

### Your first connection to My CGE

Make sure you have the three essential elements at hand for your first connection.

The My CGE app is compatible with iOS version 13.0 and later and with Android version 7.0 and later. If you do not have a compatible device, we invite you to connect to My CGE via the web.

\*The OTP code is provided by e-mail

Android

Scan the above QR code or search for My CGE Sign in the Google Play Store

\*\*The PIN code received by mail or by your relationship manager is valid only once. For security reasons, the system will ask you to change it during your first connection. 5